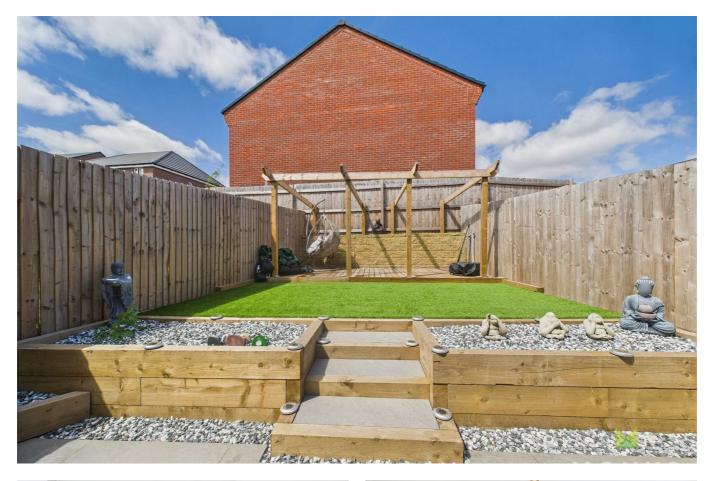

#### OUTSIDE

To the front there are two allocated parking spaces.

The Rear Garden is a particular feature of the property, being landscaped for ease of maintenance to large paved sun terrace, raised flower beds with steps leading up to artificial lawn area and enclosed with stone walling and fencing.