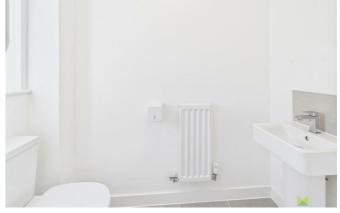

#### BATHROOM

with panelled bath, wash hand basin and WC. Complementary tiled surrounds, heated towel rail.