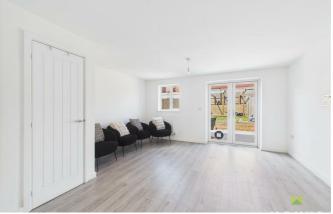

#### LOUNGE/DINING ROOM

A generous sized room, naturally well lit with window and double opening French doors leading onto the garden. Media point, useful understairs storage cupboard, LVT flooring, radiator.