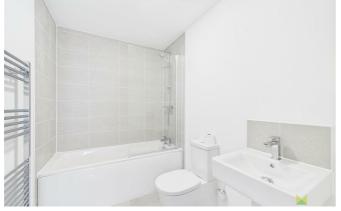

#### **EN SUITE SHOWER ROOM**

with suite comprising shower cubicle, wash hand basin and WC. Complementary tiled surrounds, heated towel rail, window to the front.

#### BATHROOM

with panelled bath, wash hand basin and WC. Complementary tiled surrounds, heated towel rail.