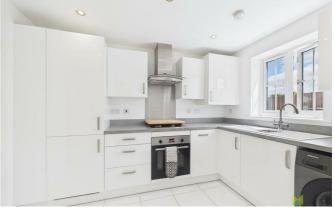

#### **KITCHEN**

Attractively fitted with modern range of units incorporating single drainer sink set into base cupboard. Further range of base units comprising cupboards and drawers with work surfaces over and having integrated dishwasher and fridge freezer with facia panels. Inset 4 ring hob with extractor hood over and oven and grill beneath and matching eye level wall units, window to the front, radiator.