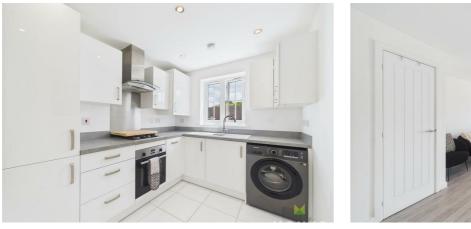

#### **KITCHEN**

Attractively fitted with modern range of units incorporating single drainer sink set into base cupboard. Further range of base units comprising cupboards and drawers with work surfaces over and having integrated dishwasher and fridge freezer with facia panels. Inset 4 ring hob with extractor hood over and oven and grill beneath and matching eye level wall units, window to the front, radiator.